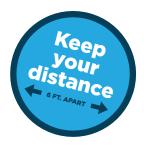

Best for short-term use on a variety of surfaces such as glass, glossy surfaces, and plastic. Easily apply

and easily remove. The cleaner the surface the

- Great way for businesses to safely inform and direct social distancing to associates and customers.
- Decals are available in a variety of shapes circles, rectangles, arrows, you name it!
- Variety of dimensions available, including popular sizes like: 12" x 12", 24" x 36", 42" x 42" and more.
- Don't see what you're looking for? Let us know, we can likely produce it!