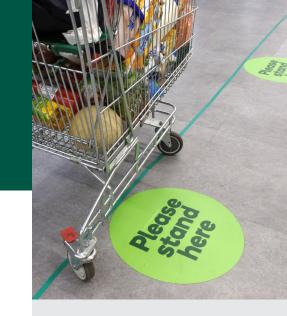

Best for short-term use on a variety of surfaces such as glass, glossy surfaces, and plastic. Easily apply

and easily remove. The cleaner the surface the

- Great way for businesses to safely inform and direct social distancing to associates and customers.
- Decals are available in a variety of shapes circles, rectangles, arrows, you name it!
- Variety of dimensions available, including popular sizes like: 12" x 12", 24" x 36", 42" x 42" and more.
- Don't see what you're looking for? Let us know, we can likely produce it!