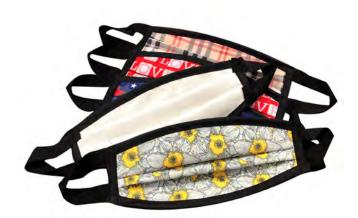

# NOW OFFERING CUSTOM MASKS

PREMIUM FIT & FEEL FOR LASTING COMFORT



Milliken Signature<sup>®</sup> 100% polyester fabric



Double layered with cotton backing



Machine wash & air dry



Custom branding available



Available in eco-friendly Repreve® fabric







Made in USA



### **Standard Mask**

Breathable with contour fit to hug the face, and elastic wrapping around the head.



## **Commuter Mask**

Accordion style pleating with Spandex<sup>®</sup> binding to secure behind ears. Foldable design makes it easy to travel!

### COLOR AND PATTERNS ON NEXT PAGE



ASI 91081 | SAGE 50034

### Solid color options

white

9680

ivory

9245

butter

4504

gold

4866

beige

7284

7597

peach

5786

grey

6439

clover

seafoam

wedgewood

chocolate

3465

3800

2228

7979

sandalwood

#### MILLIKEN STANDARD LIGHTS



#### MILLIKEN STANDARD DARKS



#### MILLIKEN STANDARD EXTRA DARK



burgundy 1861 black

6297

#### SPECIAL LIGHTS



antique white 735 lemon 717 antique

gold 715 camelia 722

aqua 732

iris

723

#### MILLIKEN SPECIAL DARKS



PATTERNS AND PRICING ON NEXT PAGE 💙

### **Pattern options**



### Pricing

|                                            | 25-99