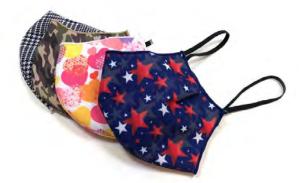

### **Standard Mask**

Breathable with contour fit to hug the face, and elastic wrapping around the head.

### **Pattern options**